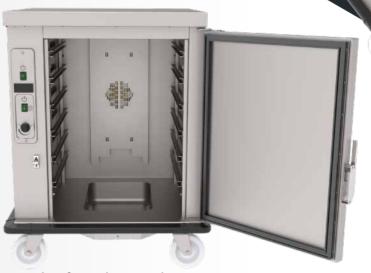

Banquette trolley was produced to facilitate the service of many people in organizations; It is a wheeled cart where plates, trays or refreshments are prepared and stored until the service, where they can be transported in bulk.

Heated banquette trolley with door convection system warm banquette trolley offers dry or moist air heating facilities to get the best result from your food.

- Made of stainless steel.

- -0-90° C digital thermostat is controlled. 2 wheels with brakes and 2 wheels without brakes.
- Shelf ranges can be adjusted.
- Body and door are double walled polyurethane insulation.
- Corner tire is used against bumps.
- It has humidification feature thanks to the heated pool at the base.