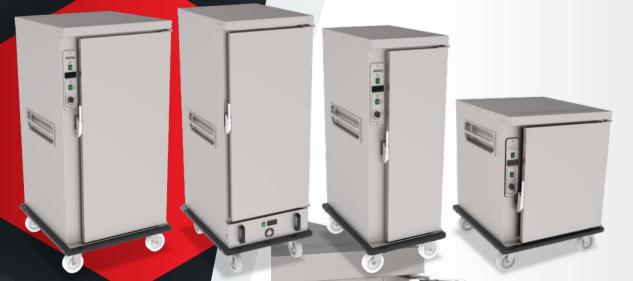

ABA-6 2/1 banquet Trolley 6 GN capacity ABA-12 2/1 banquet Trolley 12 GN capacity ABA-10 2/1 banquet Trolley 10 GN capacity ABA-15 1/1 banquet Trolley 15 GN capacity

Atalay

- The capacity of the product should not be below the requirement.
- In accordance with the type of product to be served must be heated, cooled or neutral.
- The wheels of the product should be considered to be in the desired slickness.
- Otherwise, a large number of people may cause job loss by dealing with the transportation business of the trolley.
- To be in compliance with international standards will provide convenience when buying trays and tubs to be placed in the dimensions will provide an advantage to be in compliance with international standards.
- Ensure that cabin temperature is controllable and injectable.
- Not every food is suitable to wait at the same temperature.
- Heated banquette trolleys can be preferred with convection models to prevent moisture loss of food.

| MODEL      | ABA - 6 2/1      | ABA - 10 2/1     | ABA - 12 2/1     | ABA - 15 1/1     |
|------------|------------------|------------------|------------------|------------------|
| Capacity   | 6                | 10               | 12               | 15               |
| Dimensions | 840 x 920 x 1090 | 740 x 950 x 1830 | 840 x 920 x 1780 | 590 x 870 x 1550 |
| kW         | 1,65             | 1,70             | 2,35             | 2,05             |
| Power      | 230 V            | 230 V            | 230 V            | 230 V            |
| Wheigt     | 106 kg           | 136 kg           | 153 kg           | 142 kg           |